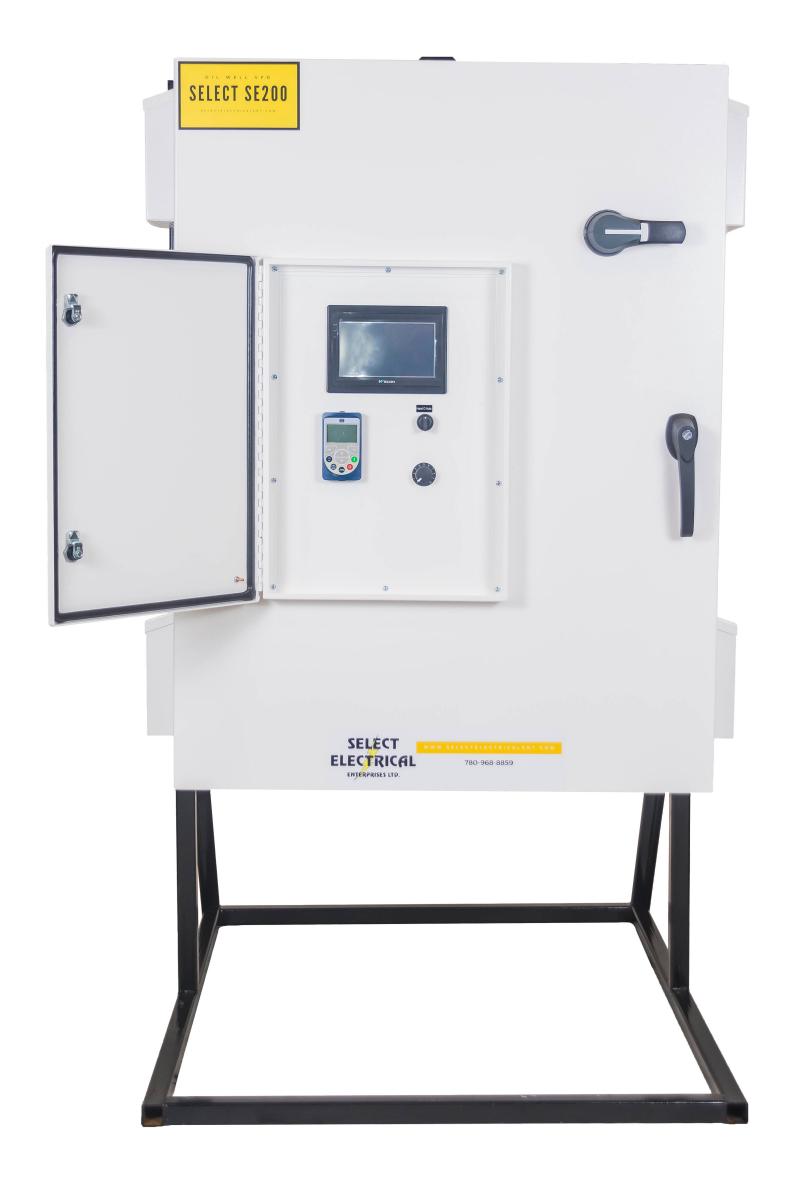

## SEEL SE200 SPECIFICATIONS

POWER RATING: 1-800HP

POWER SUPPLY: 230/460/600VAC

INPUT: 1 PHASE OR 3 PHASE

AMBIENT TEMP: -40 DEG C TO + 50 DEG C

RELATIVE HUMIDITY: 95%

**ENCLOSURE: NEMA 4** 

MOTOR CONTROL: V/HZ, PMM

SOFTWARE: SEEL ESP SOFTWARE

INTEGRATED 7" TOUCH SCREEN HMI

SOFTWARE FEATURES

-USER FRIENDLY HMI INTERFACE

- DATA LOGGING CAPABILITIES FOR ALL ANALOG AND

DIGITAL SIGNALS/SHUTDOWNS & ALARMS

- WELL SHUTDOWN BYPASS TIMER (FOR TESTING

SHUTDOWNS WHILE IN OPERATION)

- UNDERLOAD & BACKSPIN TIMER SHUTDOWNS

- CUSTOM PLC & TIMER FUNCTIONS AVAILABLE

CSA / ETL CERTIFICATION (C & US)

WWW.SELECTELECTRICALENT.COM