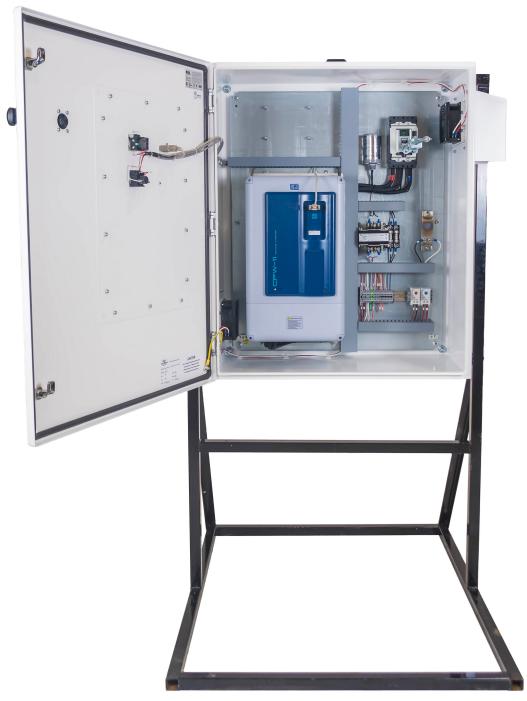

## SEEL SE200 SPECIFICATIONS

POWER RATING: 1-800HP

POWER SUPPLY: 230/460/600VAC

INPUT: 1 PHASE OR 3 PHASE

AMBIENT TEMP: -40 DEG C TO + 50 DEG C

RELATIVE HUMIDITY: 95%

**ENCLOSURE: NEMA 4** 

MOTOR CONTROL: V/HZ, PMM

SOFTWARE: SEEL ESP SOFTWARE

INTEGRATED 7" TOUCH SCREEN HMI

SOFTWARE FEATURES

-USER FRIENDLY HMI INTERFACE

- DATA LOGGING CAPABILITIES FOR ALL ANALOG AND

DIGITAL SIGNALS/SHUTDOWNS & ALARMS

- WELL SHUTDOWN BYPASS TIMER (FOR TESTING

SHUTDOWNS WHILE IN OPERATION)

- UNDERLOAD & BACKSPIN TIMER SHUTDOWNS

- CUSTOM PLC & TIMER FUNCTIONS AVAILABLE

CSA / ETL CERTIFICATION (C & US)

WWW.SELECTELECTRICALENT.COM