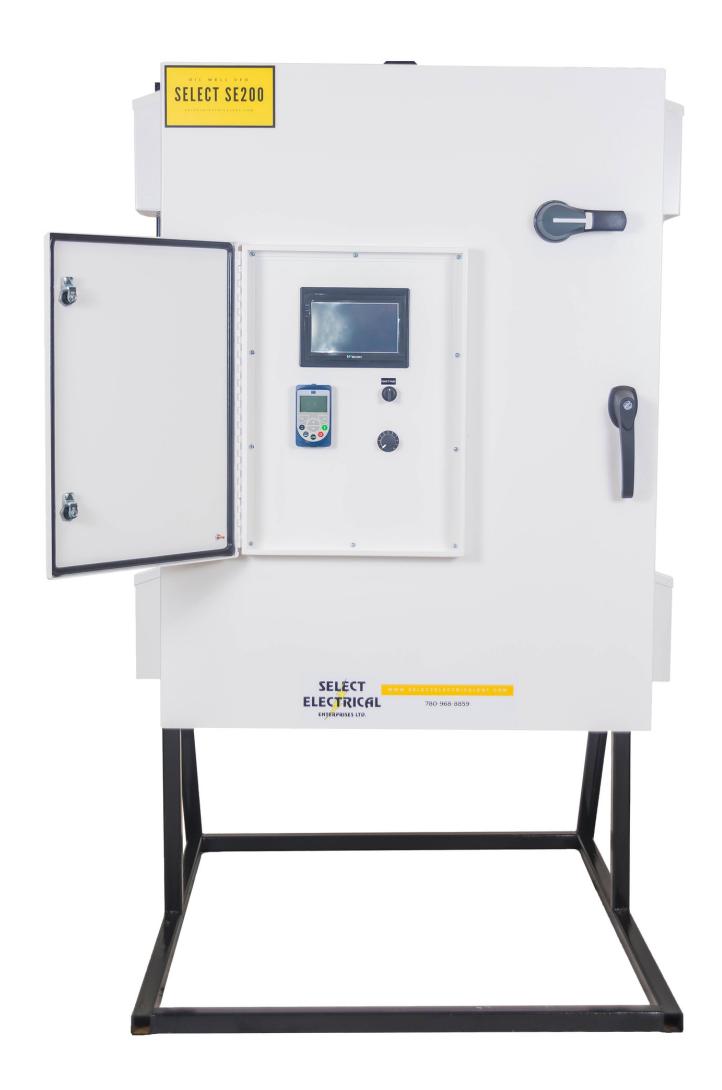

# SE200 ARTIFICIAL LIFT CONTROLLER DRIVE

COMPLETE ROD PUMP MANAGEMENT & CONTROL

WWW.SELECTELECTRICALENT.COM

### SEEL SE200 ALC SPECIFICATIONS

POWER RATING: 1-300HP

POWER SUPPLY: 230/460/600VAC

**INPUT: 1 PHASE OR 3 PHASE** 

AMBIENT TEMP: -40 DEG C TO + 50 DEG C

**RELATIVE HUMIDITY: 95%** 

ENCLOSURE: NEMA 4

MOTOR CONTROL: AUTOMATED ROD PUMP CONTROL VIA

ADVANCED PUMP FILLAGE CONTROL ALGORITHMS

SOFTWARE: BEPOC POC SOFTWARE

CSA / ETL CERTIFICATION (C & US)

SURFACE & DOWNHOLE CARD

#### SEEL SE200 ALC FEATURES

- 7" TOUCHSCREEN COLOR HMI
- ALC INTEGRATED DIRECTLY INTO VFD FOR OPTIMAL CONTROL
- DOWNHOLE OR SURFACE CONTROL
- REAL TIME LOAD AND POSITON MEASUREMENT
- 2 ANALOG INPUTS (SUPPORTS TUBING AND CASING PRESSURE TRANSMITTERS)
- 3 DIGITAL INPUTS FOR CONNECTION OF WELL SHUTDOWNS
- MINIMIZES MECHANICAL STRESS & WEAR ON EQUIPMENT
- REDUCES POWER CONSUMPTION
- PROMOTES EXTENDED PUMP LIFESPAN
- AUTOMATED PUMP OFF CONTROL (SPEED CONTROL & TIMER OPTIONS)
- INTER STROKE SPEED CONTROL
- PEAK LOAD LIMIT SPEED CONTROL
- I/O MONTIORING / TRENDING