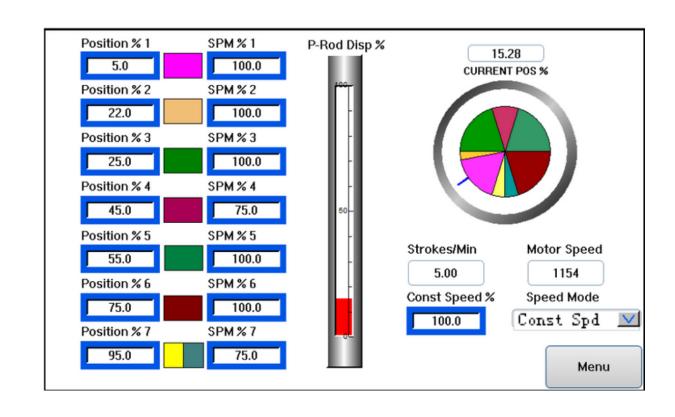

#### SEEL SE200 ALC FEATURES

- 7" TOUCHSCREEN COLOR HMI
- ALC INTEGRATED DIRECTLY INTO VFD FOR OPTIMAL CONTROL
- DOWNHOLE OR SURFACE CONTROL
- REAL TIME LOAD AND POSITON MEASUREMENT
- 2 ANALOG INPUTS (SUPPORTS TUBING AND CASING PRESSURE TRANSMITTERS)
- 3 DIGITAL INPUTS FOR CONNECTION OF WELL SHUTDOWNS
- MINIMIZES MECHANICAL STRESS & WEAR ON EQUIPMENT
- REDUCES POWER CONSUMPTION
- PROMOTES EXTENDED PUMP LIFESPAN
- AUTOMATED PUMP OFF CONTROL (SPEED CONTROL & TIMER OPTIONS)
- INTER STROKE SPEED CONTROL
- PEAK LOAD LIMIT SPEED CONTROL
- I/O MONTIORING / TRENDING