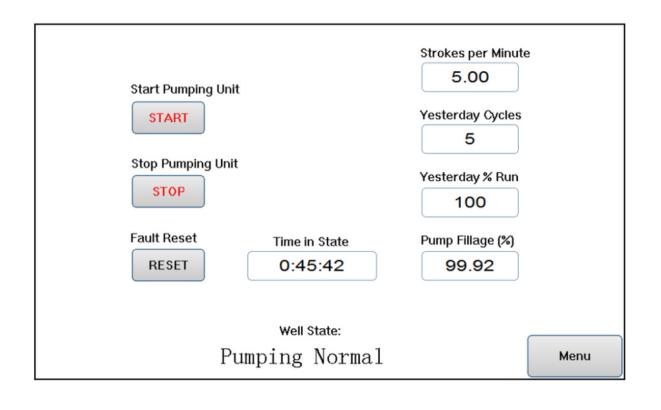

#### SEEL SE200 ALC FEATURES

- 7" TOUCHSCREEN COLOR HMI
- ALC INTEGRATED DIRECTLY INTO VFD FOR OPTIMAL CONTROL
- DOWNHOLE OR SURFACE CONTROL
- REAL TIME LOAD AND POSITON MEASUREMENT
- 2 ANALOG INPUTS (SUPPORTS TUBING AND CASING PRESSURE TRANSMITTERS)
- 3 DIGITAL INPUTS FOR CONNECTION OF WELL SHUTDOWNS
- MINIMIZES MECHANICAL STRESS & WEAR ON EQUIPMENT
- REDUCES POWER CONSUMPTION
- PROMOTES EXTENDED PUMP LIFESPAN
- AUTOMATED PUMP OFF CONTROL (SPEED CONTROL & TIMER OPTIONS)
- INTER STROKE SPEED CONTROL
- PEAK LOAD LIMIT SPEED CONTROL
- I/O MONTIORING / TRENDING