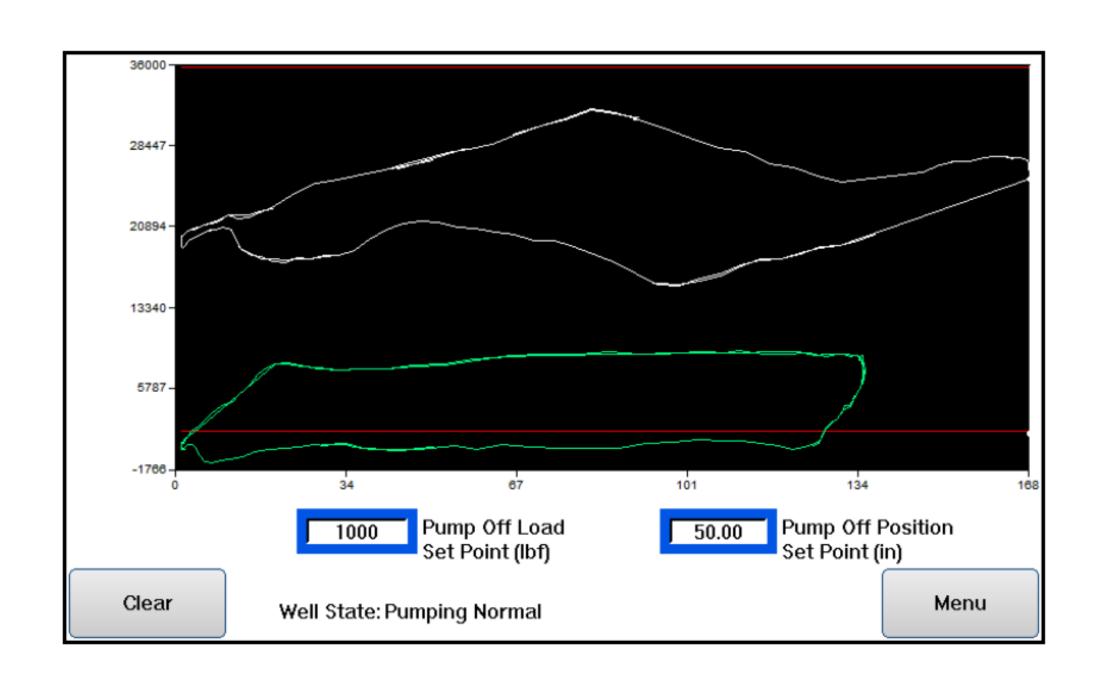

#### SEEL SE200 ALC FEATURES

- 7" TOUCHSCREEN COLOR HMI
- ALC INTEGRATED DIRECTLY INTO VFD FOR OPTIMAL CONTROL
- DOWNHOLE OR SURFACE CONTROL
- REAL TIME LOAD AND POSITON MEASUREMENT
- 2 ANALOG INPUTS (SUPPORTS TUBING AND CASING PRESSURE TRANSMITTERS)
- 3 DIGITAL INPUTS FOR CONNECTION OF WELL SHUTDOWNS
- MINIMIZES MECHANICAL STRESS & WEAR ON EQUIPMENT
- REDUCES POWER CONSUMPTION
- PROMOTES EXTENDED PUMP LIFESPAN
- AUTOMATED PUMP OFF CONTROL (SPEED CONTROL & TIMER OPTIONS)
- INTER STROKE SPEED CONTROL
- PEAK LOAD LIMIT SPEED CONTROL
- I/O MONTIORING / TRENDING