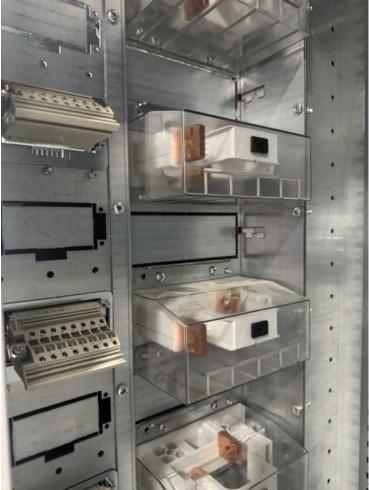

## FEATURES:

- Industry leading deliveries
- Reduced footprint
- Reduced costs
- Optional Fully Withdrawable Buckets up to 600A
- Available up to 6000A
- Configurable for top & bottom cable entry & exit
- 208, 480 & 600V
- Standard 65kA bus bracing
- Indoor NEMA 12 / IP52 Enclosure Rating
- Textured powder coated RAL7035 exterior finish
- Tin Plated Copper Bus Bar
- Ambient Temp -10 to +40 deg C