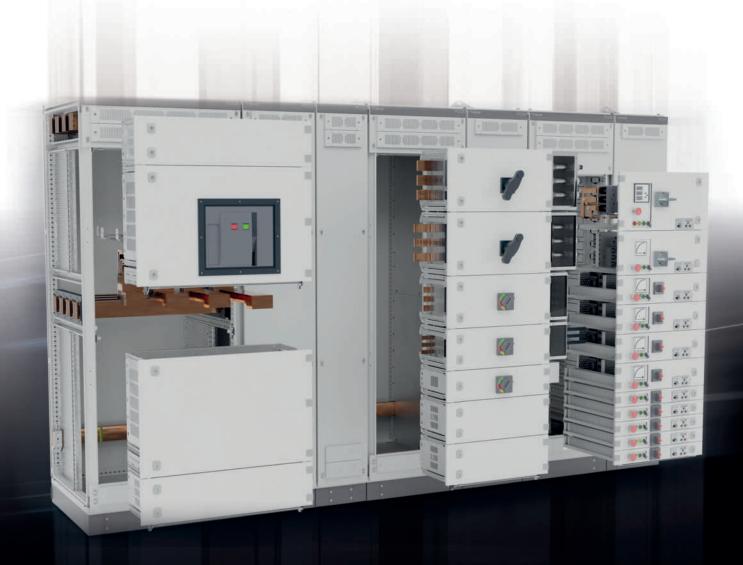

## SE1000 PDS MOTOR CONTROL CENTER

INDUSTRIAL ENCLOSURES & CABINETS

SE1000-PDS Industrial Motor Control Center provides customizable turnkey solutions to

provide industry leading deliveries, reduced field installation times and price advantages.

## FEATURES:

- Industry leading deliveries
- Reduced footprint
- Reduced costs
- Optional Fully Withdrawable Buckets up to 600A
- Available up to 6000A
- Configurable for top & bottom cable entry & exit
- 208, 480 & 600V
- Standard 65kA bus bracing
- Indoor NEMA 12 / IP52 Enclosure Rating
- Textured powder coated RAL7035 exterior finish
- Tin Plated Copper Bus Bar
- Ambient Temp -10 to +40 deg C