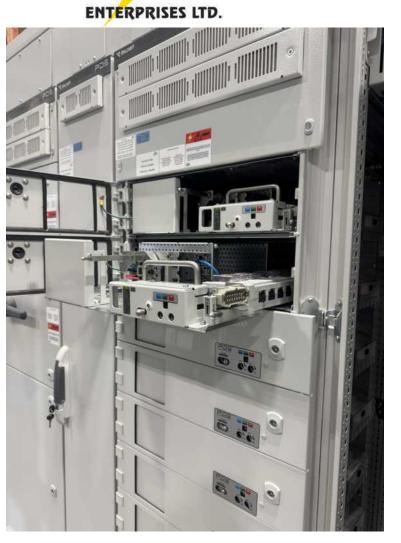

## FEATURES:

- Industry leading deliveries
- Reduced footprint
- Reduced costs
- Optional Fully Withdrawable Buckets up to 600A
- Available up to 6000A
- Configurable for top & bottom cable entry & exit
- 208, 480 & 600V
- Standard 65kA bus bracing
- Indoor NEMA 12 / IP52 Enclosure Rating
- Textured powder coated RAL7035 exterior finish
- Tin Plated Copper Bus Bar
- Ambient Temp -10 to +40 deg C